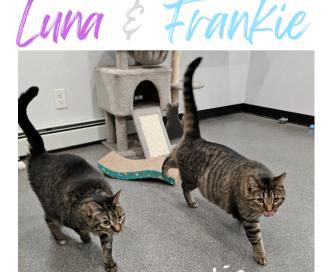

Luna & Frankie are 3-year-old littermates. Would be perfect for a cat only home who only wants these 2 cats. They are very loving, always greeting visitors but do not appreciate other pets.

www.riversideanimalrescue.org if you would like to learn more about these or other available pets.