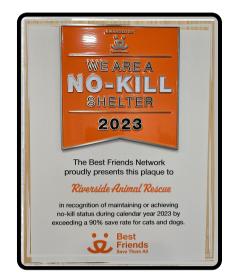

# Exceeding 90% NO-KILL Rate!!

In 2022 we joined the Best Friends Society, during this time we have been able to place over 450 pets into homes in 2 years! Thank you to all who have supported us! We know have 2 recognition plaques in our

The Best Friends Network proudly presents this certificate to

\*\*Riverside Animal Rescue\*\*

in recognition of achieving no-kill status during calendar year 2022 by exceeding a 90% save rate for cats and dogs.

\*\*Best Friends\*\*

Save Them All

lobby!